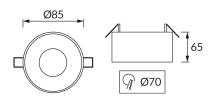

## **BASIC INFORMATION**

| Product name:  | PANAMA C WHITE/BLACK |
|----------------|----------------------|
| Ideus index:   | 04118                |
| EAN barcode:   | 5901477341182        |
| Colour:        | White/black          |
| Materials:     | Aluminium            |
| Height:        | 65 mm                |
| Width:         | 85 mm                |
| Depth:         | 85 mm                |
| Box packaging: | 50 pcs               |
|                |                      |