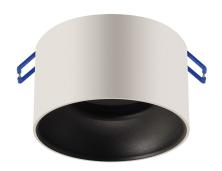

## **BASIC INFORMATION**

| Product name:  | PANAMA C WHITE/BLACK |
|----------------|----------------------|
| Ideus index:   | 04118                |
| EAN barcode:   | 5901477341182        |
| Colour:        | White/black          |
| Materials:     | Aluminium            |
| Height:        | 65 mm                |
| Width:         | 85 mm                |
| Depth:         | 85 mm                |
| Box packaging: | 50 pcs               |
|                |                      |