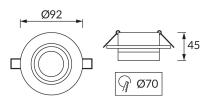

## **BASIC INFORMATION**

| Product name:  | ZODIAK C BLACK                      |
|----------------|-------------------------------------|
| Ideus index:   | 04117                               |
| EAN barcode:   | 5901477341175                       |
| Colour:        | Black                               |
| Materials:     | Aluminium alloy cast, acrylic glass |
| Height:        | 45 mm                               |
| Width:         | 92 mm                               |
| Depth:         | 92 mm                               |
| Box packaging: | 100 pcs                             |