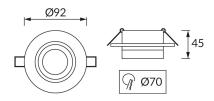

## **BASIC INFORMATION**

| Product name:  | ZODIAK C WHITE                      |
|----------------|-------------------------------------|
| Ideus index:   | 04116                               |
| EAN barcode:   | 5901477341168                       |
| Colour:        | White                               |
| Materials:     | Aluminium alloy cast, acrylic glass |
| Height:        | 45 mm                               |
| Width:         | 92 mm                               |
| Depth:         | 92 mm                               |
| Box packaging: | 100 pcs                             |
|                |                                     |