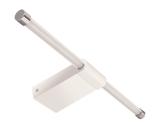

## **BASIC INFORMATION**

| Product name:  | PASO LED 9W WHITE NW              |
|----------------|-----------------------------------|
| Ideus index:   | 04112                             |
| EAN barcode:   | 5901477341120                     |
| Colour:        | White/chrome                      |
| Materials:     | Stainless steel, polycarbonate PC |
| Height:        | 25 mm                             |
| Width:         | 395 mm                            |
| Depth:         | 120 mm                            |
| Box packaging: | 20 pcs                            |
|                |                                   |