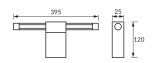

## **BASIC INFORMATION**

| Product name:  | PASO LED 9W WHITE NW              |
|----------------|-----------------------------------|
| Ideus index:   | 04112                             |
| EAN barcode:   | 5901477341120                     |
| Colour:        | White/chrome                      |
| Materials:     | Stainless steel, polycarbonate PC |
| Height:        | 25 mm                             |
| Width:         | 395 mm                            |
| Depth:         | 120 mm                            |
| Box packaging: | 20 pcs                            |
|                |                                   |