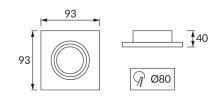

## **BASIC INFORMATION**

| Product name:  | INDI D SMALL BLACK                  |
|----------------|-------------------------------------|
| Ideus index:   | 04107                               |
| EAN barcode:   | 5901477341076                       |
| Colour:        | Black                               |
| Materials:     | Aluminium alloy cast, acrylic glass |
| Height:        | 40 mm                               |
| Width:         | 93 mm                               |
| Depth:         | 93 mm                               |
| Box packaging: | 100 pcs                             |