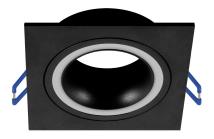

## **BASIC INFORMATION**

| Product name:  | INDI D SMALL BLACK                  |
|----------------|-------------------------------------|
| Ideus index:   | 04107                               |
| EAN barcode:   | 5901477341076                       |
| Colour:        | Black                               |
| Materials:     | Aluminium alloy cast, acrylic glass |
| Height:        | 40 mm                               |
| Width:         | 93 mm                               |
| Depth:         | 93 mm                               |
| Box packaging: | 100 pcs                             |