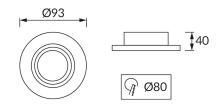

## **BASIC INFORMATION**

| Product name:  | INDI C SMALL WHITE                  |
|----------------|-------------------------------------|
| Ideus index:   | 04104                               |
| EAN barcode:   | 5901477341045                       |
| Colour:        | White                               |
| Materials:     | Aluminium alloy cast, acrylic glass |
| Height:        | 40 mm                               |
| Width:         | 93 mm                               |
| Depth:         | 93 mm                               |
| Box packaging: | 100 pcs                             |