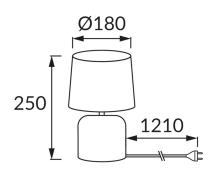

## **BASIC INFORMATION**

| Product name:  | IMBIR E14 WHITE                                       |
|----------------|-------------------------------------------------------|
| Ideus index:   | 04102                                                 |
| EAN barcode:   | 5901477341021                                         |
| Colour:        | White                                                 |
| Materials:     | Ceramics, stainless steel, textile reinforced plastic |
| Height:        | 250 mm                                                |
| Width:         | 180 mm                                                |
| Depth:         | 180 mm                                                |
| Box packaging: | 12 pcs                                                |
|                |                                                       |