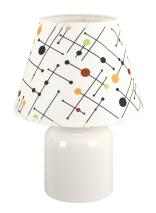

## **BASIC INFORMATION**

| Product name:  | IMBIR E14 WHITE                                       |
|----------------|-------------------------------------------------------|
| Ideus index:   | 04102                                                 |
| EAN barcode:   | 5901477341021                                         |
| Colour:        | White                                                 |
| Materials:     | Ceramics, stainless steel, textile reinforced plastic |
| Height:        | 250 mm                                                |
| Width:         | 180 mm                                                |
| Depth:         | 180 mm                                                |
| Box packaging: | 12 pcs                                                |
|                |                                                       |