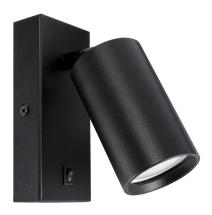

## **BASIC INFORMATION**

| Product name:  | DARIA WLL GU10 BLACK              |
|----------------|-----------------------------------|
| Ideus index:   | 04094                             |
| EAN barcode:   | 5901477340949                     |
| Colour :       | Black                             |
| Materials:     | Aluminium alloy cast, steel sheet |
| Height:        | 140 mm                            |
| Width:         | 60 mm                             |
| Depth:         | 85 mm                             |
| Box packaging: | 30 pcs                            |