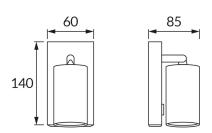

## **BASIC INFORMATION**

| Product name:  | DARIA WLL GU10 BLACK              |
|----------------|-----------------------------------|
| Ideus index:   | 04094                             |
| EAN barcode:   | 5901477340949                     |
| Colour :       | Black                             |
| Materials:     | Aluminium alloy cast, steel sheet |
| Height:        | 140 mm                            |
| Width:         | 60 mm                             |
| Depth:         | 85 mm                             |
| Box packaging: | 30 pcs                            |