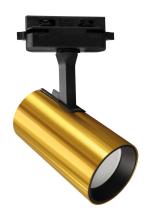

## **BASIC INFORMATION**

| LUTER TRA GU10 GOLD/BLACK |
|---------------------------|
| 04093                     |
| 5901477340932             |
| Gold                      |
| Aluminium, plastic        |
| 175 mm                    |
| 95 mm                     |
| 62 mm                     |
| 50 pcs                    |
|                           |