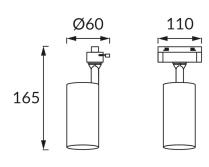

## **BASIC INFORMATION**

| LUTER TRA GU10 GOLD/BLACK |
|---------------------------|
| 04093                     |
| 5901477340932             |
| Gold                      |
| Aluminium, plastic        |
| 175 mm                    |
| 95 mm                     |
| 62 mm                     |
| 50 pcs                    |
|                           |