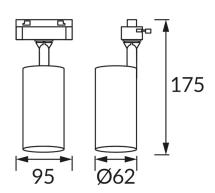

## **BASIC INFORMATION**

| LUTER TRA GU10 BLACK/BLACK |
|----------------------------|
| 04085                      |
| 5901477340857              |
| Black                      |
| Aluminium, plastic         |
| 175 mm                     |
| 95 mm                      |
| 62 mm                      |
| 50 pcs                     |
|                            |