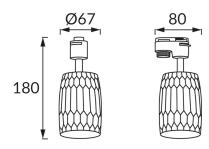

## **BASIC INFORMATION**

| Product name:  | SEZAM TRA GU10 BLACK |
|----------------|----------------------|
| Ideus index:   | 04083                |
| EAN barcode:   | 5901477340833        |
| Colour:        | Black                |
| Materials:     | Aluminium, plastic   |
| Height:        | 180 mm               |
| Width:         | 80 mm                |
| Depth:         | 67 mm                |
| Box packaging: | 40 pcs               |