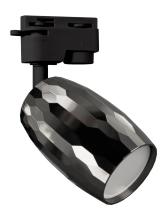

## **BASIC INFORMATION**

| Product name:  | SEZAM TRA GU10 BLACK |
|----------------|----------------------|
| Ideus index:   | 04083                |
| EAN barcode:   | 5901477340833        |
| Colour:        | Black                |
| Materials:     | Aluminium, plastic   |
| Height:        | 180 mm               |
| Width:         | 80 mm                |
| Depth:         | 67 mm                |
| Box packaging: | 40 pcs               |