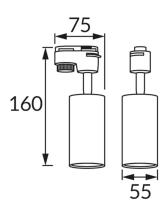

## **BASIC INFORMATION**

| Product name:  | SOFIA TRA GU10 BLACK              |
|----------------|-----------------------------------|
| Ideus index:   | 04082                             |
| EAN barcode:   | 5901477340826                     |
| Colour:        | Black                             |
| Materials:     | Stainless steel, polycarbonate PC |
| Height:        | 160 mm                            |
| Width:         | 75 mm                             |
| Depth:         | 55 mm                             |
| Box packaging: | 50 pcs                            |