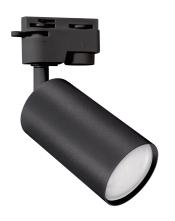

## **BASIC INFORMATION**

| Product name:  | SOFIA TRA GU10 BLACK              |
|----------------|-----------------------------------|
| Ideus index:   | 04082                             |
| EAN barcode:   | 5901477340826                     |
| Colour:        | Black                             |
| Materials:     | Stainless steel, polycarbonate PC |
| Height:        | 160 mm                            |
| Width:         | 75 mm                             |
| Depth:         | 55 mm                             |
| Box packaging: | 50 pcs                            |