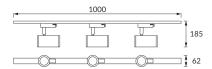

## **BASIC INFORMATION**

| LUTER 4xGU10 WHITE            |
|-------------------------------|
| 04079                         |
| 5901477340796                 |
| White                         |
| Aluminium alloy cast, plastic |
| 185 mm                        |
| 1000 mm                       |
| 62 mm                         |
| 7 pcs                         |
|                               |