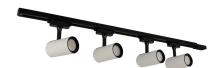

## **BASIC INFORMATION**

| LUTER 4xGU10 WHITE            |
|-------------------------------|
| 04079                         |
| 5901477340796                 |
| White                         |
| Aluminium alloy cast, plastic |
| 185 mm                        |
| 1000 mm                       |
| 62 mm                         |
| 7 pcs                         |
|                               |