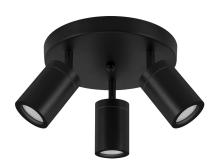

## **BASIC INFORMATION**

| Product name:  | TENOR GU10 3C BLACK           |
|----------------|-------------------------------|
| Ideus index:   | 04075                         |
| EAN barcode:   | 5901477340758                 |
| Colour:        | Black                         |
| Materials:     | Steel sheet, aluminium, glass |
| Height:        | 150 mm                        |
| Width:         | 220 mm                        |
| Depth:         | 220 mm                        |
| Box packaging: | 10 pcs                        |
| REMARKS        |                               |