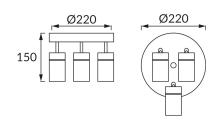

## **BASIC INFORMATION**

| Product name:  | TENOR GU10 3C BLACK           |
|----------------|-------------------------------|
| Ideus index:   | 04075                         |
| EAN barcode:   | 5901477340758                 |
| Colour:        | Black                         |
| Materials:     | Steel sheet, aluminium, glass |
| Height:        | 150 mm                        |
| Width:         | 220 mm                        |
| Depth:         | 220 mm                        |
| Box packaging: | 10 pcs                        |
| REMARKS        |                               |