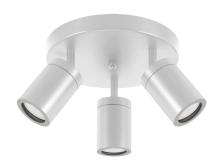

## **BASIC INFORMATION**

| Product name:  | TENOR GU10 3C WHITE           |
|----------------|-------------------------------|
| Ideus index:   | 04074                         |
| EAN barcode:   | 5901477340741                 |
| Colour:        | White                         |
| Materials:     | Steel sheet, aluminium, glass |
| Height:        | 150 mm                        |
| Width:         | 220 mm                        |
| Depth:         | 220 mm                        |
| Box packaging: | 10 pcs                        |
| REMARKS        |                               |