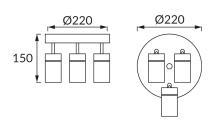

## **BASIC INFORMATION**

| Product name:  | TENOR GU10 3C WHITE           |
|----------------|-------------------------------|
| Ideus index:   | 04074                         |
| EAN barcode:   | 5901477340741                 |
| Colour:        | White                         |
| Materials:     | Steel sheet, aluminium, glass |
| Height:        | 150 mm                        |
| Width:         | 220 mm                        |
| Depth:         | 220 mm                        |
| Box packaging: | 10 pcs                        |
| REMARKS        |                               |