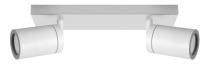

## **BASIC INFORMATION**

| Product name:  | TENOR GU10 2L WHITE           |
|----------------|-------------------------------|
| Ideus index:   | 04070                         |
| EAN barcode:   | 5901477340703                 |
| Colour:        | White                         |
| Materials:     | Steel sheet, aluminium, glass |
| Height:        | 145 mm                        |
| Width:         | 250 mm                        |
| Depth:         | 60 mm                         |
| Box packaging: | 20 pcs                        |
| REMARKS        |                               |