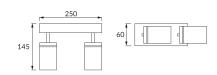

## **BASIC INFORMATION**

| Product name:  | TENOR GU10 2L WHITE           |
|----------------|-------------------------------|
| Ideus index:   | 04070                         |
| EAN barcode:   | 5901477340703                 |
| Colour:        | White                         |
| Materials:     | Steel sheet, aluminium, glass |
| Height:        | 145 mm                        |
| Width:         | 250 mm                        |
| Depth:         | 60 mm                         |
| Box packaging: | 20 pcs                        |
| REMARKS        |                               |