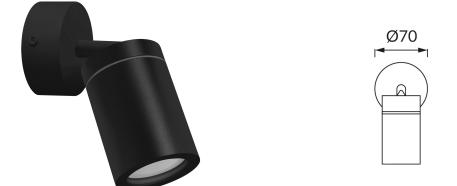

## **BASIC INFORMATION**

| Product name:  | TENOR GU10 1C BLACK           |
|----------------|-------------------------------|
| Ideus index:   | 04069                         |
| EAN barcode:   | 5901477340697                 |
| Colour:        | Black                         |
| Materials:     | Steel sheet, aluminium, glass |
| Height:        | 160 mm                        |
| Width:         | 70 mm                         |
| Depth:         | 70 mm                         |
| Box packaging: | 40 pcs                        |
| REMARKS        |                               |