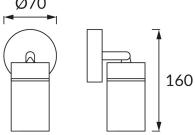

## **BASIC INFORMATION**

| Product name:  | TENOR GU10 1C BLACK           |
|----------------|-------------------------------|
| Ideus index:   | 04069                         |
| EAN barcode:   | 5901477340697                 |
| Colour:        | Black                         |
| Materials:     | Steel sheet, aluminium, glass |
| Height:        | 160 mm                        |
| Width:         | 70 mm                         |
| Depth:         | 70 mm                         |
| Box packaging: | 40 pcs                        |
| REMARKS        |                               |