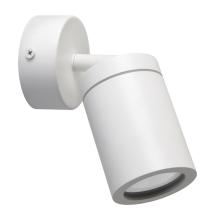

## **BASIC INFORMATION**

| Product name:  | TENOR GU10 1C WHITE           |
|----------------|-------------------------------|
| Ideus index:   | 04068                         |
| EAN barcode:   | 5901477340680                 |
| Colour:        | White                         |
| Materials:     | Steel sheet, aluminium, glass |
| Height:        | 160 mm                        |
| Width:         | 70 mm                         |
| Depth:         | 70 mm                         |
| Box packaging: | 40 pcs                        |
| REMARKS        |                               |