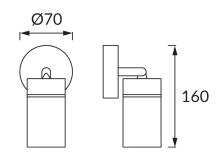

## **BASIC INFORMATION**

| Product name:  | TENOR GU10 1C WHITE           |
|----------------|-------------------------------|
| Ideus index:   | 04068                         |
| EAN barcode:   | 5901477340680                 |
| Colour:        | White                         |
| Materials:     | Steel sheet, aluminium, glass |
| Height:        | 160 mm                        |
| Width:         | 70 mm                         |
| Depth:         | 70 mm                         |
| Box packaging: | 40 pcs                        |
| REMARKS        |                               |