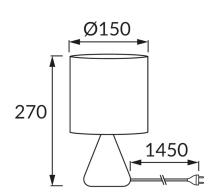

## **BASIC INFORMATION**

| Product name:  | ATENA E14 A BLACK                                     |
|----------------|-------------------------------------------------------|
| Ideus index:   | 04058                                                 |
| EAN barcode:   | 5901477340581                                         |
| Colour:        | Black                                                 |
| Materials:     | Ceramics, stainless steel, textile reinforced plastic |
| Height:        | 270 mm                                                |
| Width:         | 150 mm                                                |
| Depth:         | 150 mm                                                |
| Box packaging: | 12 pcs                                                |