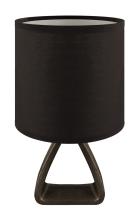

## **BASIC INFORMATION**

| Product name:  | ATENA E14 A BLACK                                     |
|----------------|-------------------------------------------------------|
| Ideus index:   | 04058                                                 |
| EAN barcode:   | 5901477340581                                         |
| Colour:        | Black                                                 |
| Materials:     | Ceramics, stainless steel, textile reinforced plastic |
| Height:        | 270 mm                                                |
| Width:         | 150 mm                                                |
| Depth:         | 150 mm                                                |
| Box packaging: | 12 pcs                                                |