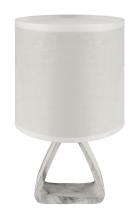

## **BASIC INFORMATION**

| Product name:  | ATENA E14 A WHITE                                     |
|----------------|-------------------------------------------------------|
| Ideus index:   | 04057                                                 |
| EAN barcode:   | 5901477340574                                         |
| Colour:        | White                                                 |
| Materials:     | Ceramics, stainless steel, textile reinforced plastic |
| Height:        | 270 mm                                                |
| Width:         | 150 mm                                                |
| Depth:         | 150 mm                                                |
| Box packaging: | 12 pcs                                                |