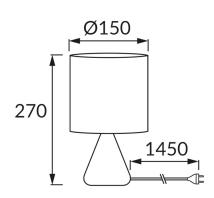

## **BASIC INFORMATION**

| Product name:  | ATENA E14 A WHITE                                     |
|----------------|-------------------------------------------------------|
| Ideus index:   | 04057                                                 |
| EAN barcode:   | 5901477340574                                         |
| Colour:        | White                                                 |
| Materials:     | Ceramics, stainless steel, textile reinforced plastic |
| Height:        | 270 mm                                                |
| Width:         | 150 mm                                                |
| Depth:         | 150 mm                                                |
| Box packaging: | 12 pcs                                                |