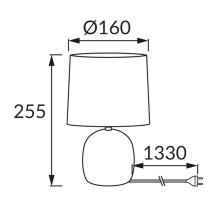

## **BASIC INFORMATION**

| Product name:  | ATENA E14 C BLACK                                     |
|----------------|-------------------------------------------------------|
| Ideus index:   | 04056                                                 |
| EAN barcode:   | 5901477340567                                         |
| Colour:        | Black                                                 |
| Materials:     | Ceramics, stainless steel, textile reinforced plastic |
| Height:        | 255 mm                                                |
| Width:         | 160 mm                                                |
| Depth:         | 160 mm                                                |
| Box packaging: | 12 pcs                                                |