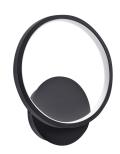

## **BASIC INFORMATION**

| Product name:  | EMMA LED C 10W BLACK NW |
|----------------|-------------------------|
| Ideus index:   | 04049                   |
| EAN barcode:   | 5901477340499           |
| Colour:        | Black                   |
| Materials:     | Aluminium alloy cast    |
| Height:        | 225 mm                  |
| Width:         | 195 mm                  |
| Depth:         | 52 mm                   |
| Box packaging: | 40 pcs                  |
|                |                         |