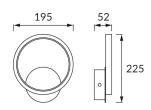

## **BASIC INFORMATION**

| Product name:  | EMMA LED C 10W BLACK NW |
|----------------|-------------------------|
| Ideus index:   | 04049                   |
| EAN barcode:   | 5901477340499           |
| Colour:        | Black                   |
| Materials:     | Aluminium alloy cast    |
| Height:        | 225 mm                  |
| Width:         | 195 mm                  |
| Depth:         | 52 mm                   |
| Box packaging: | 40 pcs                  |
|                |                         |