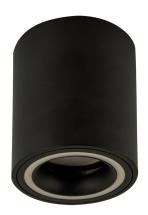

## **BASIC INFORMATION**

| Product name:  | INDI C GU10 BLACK                   |
|----------------|-------------------------------------|
| Ideus index:   | 04046                               |
| EAN barcode:   | 5901477340468                       |
| Colour:        | Black                               |
| Materials:     | Aluminium alloy cast, acrylic glass |
| Height:        | 100 mm                              |
| Width:         | 80 mm                               |
| Depth:         | 80 mm                               |
| Box packaging: | 40 pcs                              |