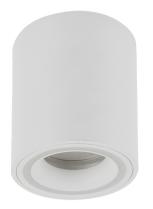

## **BASIC INFORMATION**

| Product name:  | INDI C GU10 WHITE                   |
|----------------|-------------------------------------|
| Ideus index:   | 04045                               |
| EAN barcode:   | 5901477340451                       |
| Colour:        | White                               |
| Materials:     | Aluminium alloy cast, acrylic glass |
| Height:        | 100 mm                              |
| Width:         | 80 mm                               |
| Depth:         | 80 mm                               |
| Box packaging: | 40 pcs                              |