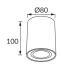

## **BASIC INFORMATION**

| Product name:  | INDI C GU10 WHITE                   |
|----------------|-------------------------------------|
| Ideus index:   | 04045                               |
| EAN barcode:   | 5901477340451                       |
| Colour:        | White                               |
| Materials:     | Aluminium alloy cast, acrylic glass |
| Height:        | 100 mm                              |
| Width:         | 80 mm                               |
| Depth:         | 80 mm                               |
| Box packaging: | 40 pcs                              |