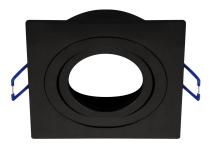

## **BASIC INFORMATION**

| Product name:  | LUBA D BLACK  | ł |
|----------------|---------------|---|
| Ideus index:   | 04044         | I |
| EAN barcode:   | 5901477340444 |   |
| Colour:        | Black         | 1 |
| Materials:     | Aluminium     | 1 |
| Height:        | 25 mm         | ( |
| Width:         | 93 mm         |   |
| Depth:         | 93 mm         | _ |
| Box packaging: | 100 pcs       |   |