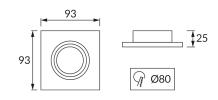

## **BASIC INFORMATION**

| Product name:  | LUBA D BLACK  | ł |
|----------------|---------------|---|
| Ideus index:   | 04044         | I |
| EAN barcode:   | 5901477340444 |   |
| Colour:        | Black         | 1 |
| Materials:     | Aluminium     | 1 |
| Height:        | 25 mm         | ( |
| Width:         | 93 mm         |   |
| Depth:         | 93 mm         | _ |
| Box packaging: | 100 pcs       |   |