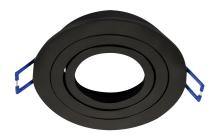

## **BASIC INFORMATION**

| Product name:  | LUBA C BLACK  |
|----------------|---------------|
| Ideus index:   | 04042         |
| EAN barcode:   | 5901477340420 |
| Colour:        | Black         |
| Materials:     | Aluminium     |
| Height:        | 25 mm         |
| Width:         | 93 mm         |
| Depth:         | 93 mm         |
| Box packaging: | 100 pcs       |