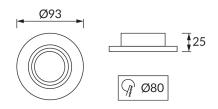

## **BASIC INFORMATION**

| Product name:  | LUBA C BLACK  |
|----------------|---------------|
| Ideus index:   | 04042         |
| EAN barcode:   | 5901477340420 |
| Colour:        | Black         |
| Materials:     | Aluminium     |
| Height:        | 25 mm         |
| Width:         | 93 mm         |
| Depth:         | 93 mm         |
| Box packaging: | 100 pcs       |