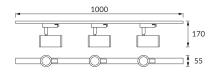

## **BASIC INFORMATION**

| Product name:  | SOFIA 3xGU10 BLACK            |
|----------------|-------------------------------|
| Ideus index:   | 04033                         |
| EAN barcode:   | 5901477340338                 |
| Colour:        | Black                         |
| Materials:     | Aluminium alloy cast, plastic |
| Height:        | 170 mm                        |
| Width:         | 1000 mm                       |
| Depth:         | 55 mm                         |
| Box packaging: | 7 pcs                         |