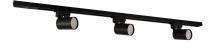

## **BASIC INFORMATION**

| Product name:  | SOFIA 3xGU10 BLACK            |
|----------------|-------------------------------|
| Ideus index:   | 04033                         |
| EAN barcode:   | 5901477340338                 |
| Colour:        | Black                         |
| Materials:     | Aluminium alloy cast, plastic |
| Height:        | 170 mm                        |
| Width:         | 1000 mm                       |
| Depth:         | 55 mm                         |
| Box packaging: | 7 pcs                         |