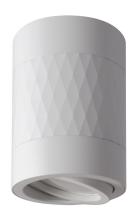

## **BASIC INFORMATION**

| Product name:  | PIANO DWL GU10 WHITE |
|----------------|----------------------|
| Ideus index:   | 04025                |
| EAN barcode:   | 5901477340253        |
| Colour:        | White                |
| Materials:     | Aluminium            |
| Height:        | 100 mm               |
| Width:         | 70 mm                |
| Depth:         | 70 mm                |
| Box packaging: | 30 pcs               |