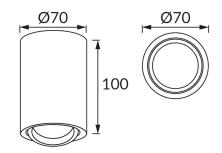

## **BASIC INFORMATION**

| Product name:  | PIANO DWL GU10 WHITE |
|----------------|----------------------|
| Ideus index:   | 04025                |
| EAN barcode:   | 5901477340253        |
| Colour:        | White                |
| Materials:     | Aluminium            |
| Height:        | 100 mm               |
| Width:         | 70 mm                |
| Depth:         | 70 mm                |
| Box packaging: | 30 pcs               |