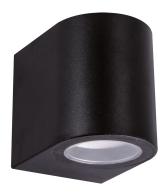

## **BASIC INFORMATION**

| Product name:  | GAMP GU10 C BLACK |
|----------------|-------------------|
| Ideus index:   | 04016             |
| EAN barcode:   | 5901477340161     |
| Colour:        | Black             |
| Materials:     | Polycarbonate PC  |
| Height:        | 80 mm             |
| Width:         | 68 mm             |
| Depth:         | 89 mm             |
| Box packaging: | 30 pcs            |