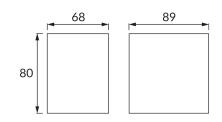

## **BASIC INFORMATION**

| Product name:  | GAMP GU10 C BLACK |
|----------------|-------------------|
| Ideus index:   | 04016             |
| EAN barcode:   | 5901477340161     |
| Colour:        | Black             |
| Materials:     | Polycarbonate PC  |
| Height:        | 80 mm             |
| Width:         | 68 mm             |
| Depth:         | 89 mm             |
| Box packaging: | 30 pcs            |