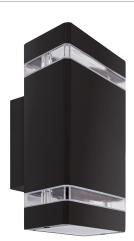

### **BASIC INFORMATION**

| Product name:  | BRUNO 2xGU10 D BLACK |
|----------------|----------------------|
| Ideus index:   | 04007                |
| EAN barcode:   | 5901477340079        |
| Colour:        | Black                |
| Materials:     | Aluminium, glass     |
| Height:        | 230 mm               |
| Width:         | 110 mm               |
| Depth:         | 94 mm                |
| Box packaging: | 10 pcs               |