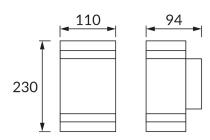

### **BASIC INFORMATION**

| Product name:  | BRUNO 2xGU10 D BLACK |
|----------------|----------------------|
| Ideus index:   | 04007                |
| EAN barcode:   | 5901477340079        |
| Colour:        | Black                |
| Materials:     | Aluminium, glass     |
| Height:        | 230 mm               |
| Width:         | 110 mm               |
| Depth:         | 94 mm                |
| Box packaging: | 10 pcs               |