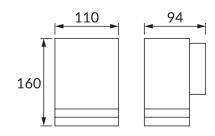

## **BASIC INFORMATION**

| Product name:  | BRUNO GU10 D BLACK |
|----------------|--------------------|
| Ideus index:   | 04006              |
| EAN barcode:   | 5901477340062      |
| Colour:        | Black              |
| Materials:     | Aluminium, glass   |
| Height:        | 160 mm             |
| Width:         | 110 mm             |
| Depth:         | 94 mm              |
| Box packaging: | 20 pcs             |