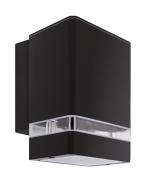

## **BASIC INFORMATION**

| Product name:  | BRUNO GU10 D BLACK |
|----------------|--------------------|
| Ideus index:   | 04006              |
| EAN barcode:   | 5901477340062      |
| Colour:        | Black              |
| Materials:     | Aluminium, glass   |
| Height:        | 160 mm             |
| Width:         | 110 mm             |
| Depth:         | 94 mm              |
| Box packaging: | 20 pcs             |