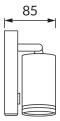

## **BASIC INFORMATION**

| Product name:  | ZULA WLL GU10 WHITE                 |
|----------------|-------------------------------------|
| Ideus index:   | 03997                               |
| EAN barcode:   | 5901477339974                       |
| Colour:        | White                               |
| Materials:     | Aluminium alloy cast, acrylic glass |
| Height:        | 140 mm                              |
| Width:         | 60 mm                               |
| Depth:         | 85 mm                               |
| Box packaging: | 30 pcs                              |
|                |                                     |