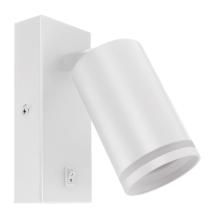

## **BASIC INFORMATION**

| Product name:  | ZULA WLL GU10 WHITE                 |
|----------------|-------------------------------------|
| Ideus index:   | 03997                               |
| EAN barcode:   | 5901477339974                       |
| Colour:        | White                               |
| Materials:     | Aluminium alloy cast, acrylic glass |
| Height:        | 140 mm                              |
| Width:         | 60 mm                               |
| Depth:         | 85 mm                               |
| Box packaging: | 30 pcs                              |
|                |                                     |