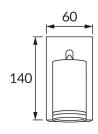

## **BASIC INFORMATION**

| Product name:  | ZULA WLL GU10 WHITE                 |
|----------------|-------------------------------------|
| Ideus index:   | 03997                               |
| EAN barcode:   | 5901477339974                       |
| Colour:        | White                               |
| Materials:     | Aluminium alloy cast, acrylic glass |
| Height:        | 140 mm                              |
| Width:         | 60 mm                               |
| Depth:         | 85 mm                               |
| Box packaging: | 30 pcs                              |
|                |                                     |