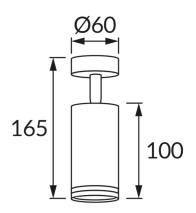

## **BASIC INFORMATION**

| Product name:  | ZULA SPT GU10 BLACK                 |
|----------------|-------------------------------------|
| Ideus index:   | 03996                               |
| EAN barcode:   | 5901477339967                       |
| Colour:        | Black                               |
| Materials:     | Aluminium alloy cast, acrylic glass |
| Height:        | 165 mm                              |
| Width:         | 60 mm                               |
| Depth:         | 60 mm                               |
| Box packaging: | 50 pcs                              |
|                |                                     |