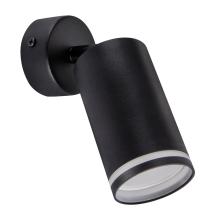

## **BASIC INFORMATION**

| Product name:  | ZULA SPT GU10 BLACK                 |
|----------------|-------------------------------------|
| Ideus index:   | 03996                               |
| EAN barcode:   | 5901477339967                       |
| Colour:        | Black                               |
| Materials:     | Aluminium alloy cast, acrylic glass |
| Height:        | 165 mm                              |
| Width:         | 60 mm                               |
| Depth:         | 60 mm                               |
| Box packaging: | 50 pcs                              |
|                |                                     |