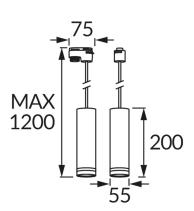

## **BASIC INFORMATION**

| Product name:     | ZULA TRA 20 GU10 BLACK              |
|-------------------|-------------------------------------|
| Ideus index:      | 03994                               |
| EAN barcode:      | 5901477339943                       |
| Colour:           | Black                               |
| Materials:        | Aluminium alloy cast, acrylic glass |
| Height:           | 1200 mm                             |
| Width:            | 75 mm                               |
| Depth:            | 55 mm                               |
| Box packaging:    | 30 pcs                              |
| REMARKS           |                                     |
| Cable 100 cm long |                                     |