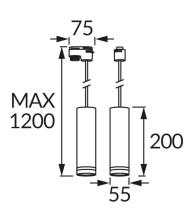

## **BASIC INFORMATION**

| Product name:     | ZULA TRA 20 GU10 WHITE              |
|-------------------|-------------------------------------|
| Ideus index:      | 03993                               |
| EAN barcode:      | 5901477339936                       |
| Colour:           | White                               |
| Materials:        | Aluminium alloy cast, acrylic glass |
| Height:           | 1200 mm                             |
| Width:            | 75 mm                               |
| Depth:            | 55 mm                               |
| Box packaging:    | 30 pcs                              |
| REMARKS           |                                     |
| Cable 100 cm long |                                     |