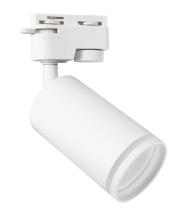

## **BASIC INFORMATION**

| Product name:  | ZULA TRA GU10 WHITE                 |
|----------------|-------------------------------------|
| Ideus index:   | 03991                               |
| EAN barcode:   | 5901477339912                       |
| Colour:        | White                               |
| Materials:     | Aluminium alloy cast, acrylic glass |
| Height:        | 180 mm                              |
| Width:         | 75 mm                               |
| Depth:         | 55 mm                               |
| Box packaging: | 50 pcs                              |
|                |                                     |