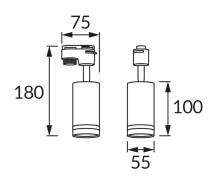

## **BASIC INFORMATION**

| Product name:  | ZULA TRA GU10 WHITE                 |
|----------------|-------------------------------------|
| Ideus index:   | 03991                               |
| EAN barcode:   | 5901477339912                       |
| Colour:        | White                               |
| Materials:     | Aluminium alloy cast, acrylic glass |
| Height:        | 180 mm                              |
| Width:         | 75 mm                               |
| Depth:         | 55 mm                               |
| Box packaging: | 50 pcs                              |
|                |                                     |