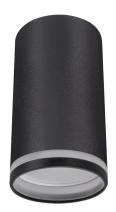

## **BASIC INFORMATION**

| Product name:  | ZULA DWL GU10 BLACK                 |
|----------------|-------------------------------------|
| Ideus index:   | 03990                               |
| EAN barcode:   | 5901477339905                       |
| Colour:        | Black                               |
| Materials:     | Aluminium alloy cast, acrylic glass |
| Height:        | 100 mm                              |
| Width:         | 55 mm                               |
| Depth:         | 55 mm                               |
| Box packaging: | 100 pcs                             |
|                |                                     |