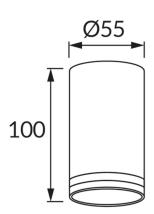

## **BASIC INFORMATION**

| Product name:  | ZULA DWL GU10 BLACK                 |
|----------------|-------------------------------------|
| Ideus index:   | 03990                               |
| EAN barcode:   | 5901477339905                       |
| Colour:        | Black                               |
| Materials:     | Aluminium alloy cast, acrylic glass |
| Height:        | 100 mm                              |
| Width:         | 55 mm                               |
| Depth:         | 55 mm                               |
| Box packaging: | 100 pcs                             |
|                |                                     |