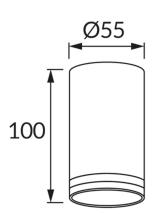

## **BASIC INFORMATION**

| Product name:  | ZULA DWL GU10 WHITE                 |
|----------------|-------------------------------------|
| Ideus index:   | 03989                               |
| EAN barcode:   | 5901477339899                       |
| Colour:        | White                               |
| Materials:     | Aluminium alloy cast, acrylic glass |
| Height:        | 100 mm                              |
| Width:         | 55 mm                               |
| Depth:         | 55 mm                               |
| Box packaging: | 100 pcs                             |
|                |                                     |