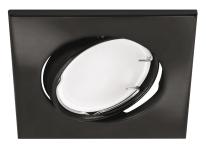

## **BASIC INFORMATION**

| Product name:  | BONO D BLACK  | P   |
|----------------|---------------|-----|
| Ideus index:   | 03981         | D   |
| EAN barcode:   | 5901477339813 |     |
| Colour:        | Black         | P   |
| Materials:     | Steel sheet   | D   |
| Height:        | 27 mm         | С   |
| Width:         | 88 mm         |     |
| Depth:         | 88 mm         | — U |
| Box packaging: | 100 pcs       |     |