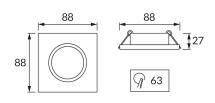

## **BASIC INFORMATION**

| Product name:  | BONO D BLACK  | P   |
|----------------|---------------|-----|
| Ideus index:   | 03981         | D   |
| EAN barcode:   | 5901477339813 |     |
| Colour:        | Black         | P   |
| Materials:     | Steel sheet   | D   |
| Height:        | 27 mm         | С   |
| Width:         | 88 mm         |     |
| Depth:         | 88 mm         | — U |
| Box packaging: | 100 pcs       |     |