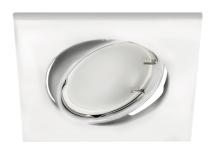

## **BASIC INFORMATION**

| Product name:  | BONO D WHITE  |
|----------------|---------------|
| Ideus index:   | 03980         |
| EAN barcode:   | 5901477339806 |
| Colour:        | White         |
| Materials:     | Steel sheet   |
| Height:        | 27 mm         |
| Width:         | 88 mm         |
| Depth:         | 88 mm         |
| Box packaging: | 100 pcs       |