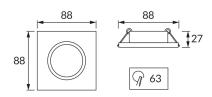

## **BASIC INFORMATION**

| Product name:  | BONO D WHITE  |
|----------------|---------------|
| Ideus index:   | 03980         |
| EAN barcode:   | 5901477339806 |
| Colour:        | White         |
| Materials:     | Steel sheet   |
| Height:        | 27 mm         |
| Width:         | 88 mm         |
| Depth:         | 88 mm         |
| Box packaging: | 100 pcs       |