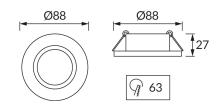

## **BASIC INFORMATION**

| Product name:  | BONO D MATCHR |
|----------------|---------------|
| Ideus index:   | 03979         |
| EAN barcode:   | 5901477339790 |
| Colour:        | Matt chrome   |
| Materials:     | Steel sheet   |
| Height:        | 27 mm         |
| Width:         | 88 mm         |
| Depth:         | 88 mm         |
| Box packaging: | 100 pcs       |
|                |               |