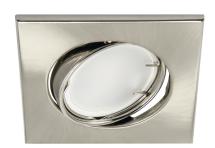

## **BASIC INFORMATION**

| Product name:  | BONO D MATCHR |
|----------------|---------------|
| Ideus index:   | 03979         |
| EAN barcode:   | 5901477339790 |
| Colour:        | Matt chrome   |
| Materials:     | Steel sheet   |
| Height:        | 27 mm         |
| Width:         | 88 mm         |
| Depth:         | 88 mm         |
| Box packaging: | 100 pcs       |
|                |               |