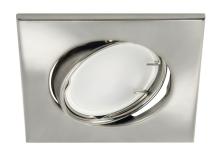

## **BASIC INFORMATION**

| Product name:  | BONO D CHROME |
|----------------|---------------|
| Ideus index:   | 03978         |
| EAN barcode:   | 5901477339783 |
| Colour:        | Chrome        |
| Materials:     | Steel sheet   |
| Height:        | 27 mm         |
| Width:         | 88 mm         |
| Depth:         | 88 mm         |
| Box packaging: | 100 pcs       |
|                |               |