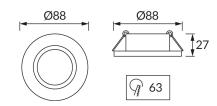

## **BASIC INFORMATION**

| Product name:  | BONO D CHROME |
|----------------|---------------|
| Ideus index:   | 03978         |
| EAN barcode:   | 5901477339783 |
| Colour:        | Chrome        |
| Materials:     | Steel sheet   |
| Height:        | 27 mm         |
| Width:         | 88 mm         |
| Depth:         | 88 mm         |
| Box packaging: | 100 pcs       |
|                |               |