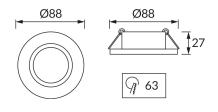

## **BASIC INFORMATION**

| Product name:  | BONO C BLACK  |
|----------------|---------------|
| Ideus index:   | 03977         |
| EAN barcode:   | 5901477339776 |
| Colour:        | Black         |
| Materials:     | Steel sheet   |
| Height:        | 27 mm         |
| Width:         | 88 mm         |
| Depth:         | 88 mm         |
| Box packaging: | 100 pcs       |