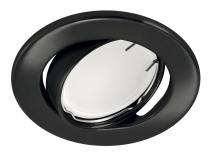

## **BASIC INFORMATION**

| Product name:  | BONO C BLACK  |
|----------------|---------------|
| Ideus index:   | 03977         |
| EAN barcode:   | 5901477339776 |
| Colour:        | Black         |
| Materials:     | Steel sheet   |
| Height:        | 27 mm         |
| Width:         | 88 mm         |
| Depth:         | 88 mm         |
| Box packaging: | 100 pcs       |