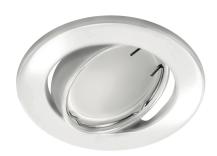

## **BASIC INFORMATION**

| Product name:  | BONO C WHITE  |
|----------------|---------------|
| Ideus index:   | 03976         |
| EAN barcode:   | 5901477339769 |
| Colour:        | White         |
| Materials:     | Steel sheet   |
| Height:        | 27 mm         |
| Width:         | 88 mm         |
| Depth:         | 88 mm         |
| Box packaging: | 100 pcs       |
|                |               |

## PRODUCT PARAMETERS

| Power:                                                                                | max 50 W                                |
|---------------------------------------------------------------------------------------|-----------------------------------------|
| Dedicated light source:                                                               | LED - GU10/MR16                         |
|                                                                                       | Possibility of light source replacement |
| Product offer the possibility of adjusting the illumination direction:                | Yes                                     |
| Degree of protection provided against intrusion, dust, accidental contact, and water: | IP20                                    |
|                                                                                       | For indoor use                          |
| CE                                                                                    | Declaration of conformity               |
|                                                                                       |                                         |