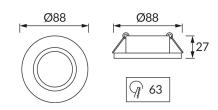

## **BASIC INFORMATION**

| Product name:  | BONO C WHITE  |
|----------------|---------------|
| Ideus index:   | 03976         |
| EAN barcode:   | 5901477339769 |
| Colour:        | White         |
| Materials:     | Steel sheet   |
| Height:        | 27 mm         |
| Width:         | 88 mm         |
| Depth:         | 88 mm         |
| Box packaging: | 100 pcs       |
|                |               |