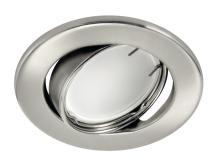

## **BASIC INFORMATION**

| BONO C CHROME |
|---------------|
| 03974         |
| 5901477339745 |
| Chrome        |
| Steel sheet   |
| 27 mm         |
| 88 mm         |
| 88 mm         |
| 100 pcs       |
|               |