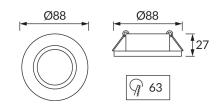

## **BASIC INFORMATION**

| BONO C CHROME |
|---------------|
| 03974         |
| 5901477339745 |
| Chrome        |
| Steel sheet   |
| 27 mm         |
| 88 mm         |
| 88 mm         |
| 100 pcs       |
|               |