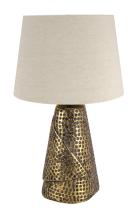

## **BASIC INFORMATION**

| Product name:  | MAGDA E27 GOLD / BEIGE                                |
|----------------|-------------------------------------------------------|
| Ideus index:   | 03963                                                 |
| EAN barcode:   | 5901477339639                                         |
| Colour:        | Gold/beige                                            |
| Materials:     | Ceramics, stainless steel, textile reinforced plastic |
| Height:        | 390 mm                                                |
| Width:         | 235 mm                                                |
| Depth:         | 235 mm                                                |
| Box packaging: | 6 pcs                                                 |