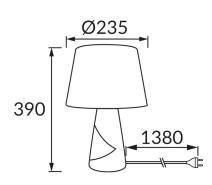

## **BASIC INFORMATION**

| Product name:  | MAGDA E27 GOLD / BEIGE                                |
|----------------|-------------------------------------------------------|
| Ideus index:   | 03963                                                 |
| EAN barcode:   | 5901477339639                                         |
| Colour:        | Gold/beige                                            |
| Materials:     | Ceramics, stainless steel, textile reinforced plastic |
| Height:        | 390 mm                                                |
| Width:         | 235 mm                                                |
| Depth:         | 235 mm                                                |
| Box packaging: | 6 pcs                                                 |