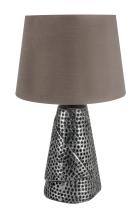

## **BASIC INFORMATION**

| Product name:  | MAGDA E27 SILVER / GREY                               |
|----------------|-------------------------------------------------------|
| Ideus index:   | 03962                                                 |
| EAN barcode:   | 5901477339622                                         |
| Colour:        | Silver/grey                                           |
| Materials:     | Ceramics, stainless steel, textile reinforced plastic |
| Height:        | 390 mm                                                |
| Width:         | 235 mm                                                |
| Depth:         | 235 mm                                                |
| Box packaging: | 6 pcs                                                 |
|                |                                                       |