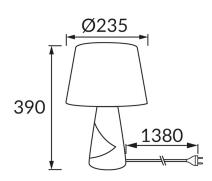

## **BASIC INFORMATION**

| Product name:  | MAGDA E27 SILVER / GREY                               |
|----------------|-------------------------------------------------------|
| Ideus index:   | 03962                                                 |
| EAN barcode:   | 5901477339622                                         |
| Colour:        | Silver/grey                                           |
| Materials:     | Ceramics, stainless steel, textile reinforced plastic |
| Height:        | 390 mm                                                |
| Width:         | 235 mm                                                |
| Depth:         | 235 mm                                                |
| Box packaging: | 6 pcs                                                 |
|                |                                                       |