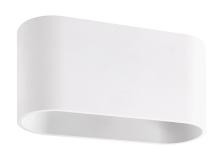

## **BASIC INFORMATION**

| TOBIAS G9 WHITE      |
|----------------------|
| 03960                |
| 5901477339608        |
| White                |
| Aluminium alloy cast |
| 80 mm                |
| 160 mm               |
| 80 mm                |
| 20 pcs               |
|                      |