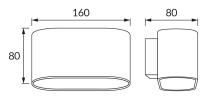

## **BASIC INFORMATION**

| TOBIAS G9 WHITE      |
|----------------------|
| 03960                |
| 5901477339608        |
| White                |
| Aluminium alloy cast |
| 80 mm                |
| 160 mm               |
| 80 mm                |
| 20 pcs               |
|                      |