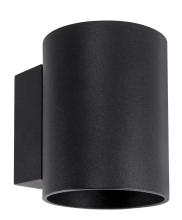

## **BASIC INFORMATION**

| Product name:  | SONIA G9 BLACK       |
|----------------|----------------------|
| Ideus index:   | 03959                |
| EAN barcode:   | 5901477339592        |
| Colour:        | Black                |
| Materials:     | Aluminium alloy cast |
| Height:        | 100 mm               |
| Width:         | 80 mm                |
| Depth:         | 100 mm               |
| Box packaging: | 20 pcs               |
|                |                      |