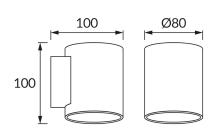

## **BASIC INFORMATION**

| Product name:  | SONIA G9 BLACK       |
|----------------|----------------------|
| Ideus index:   | 03959                |
| EAN barcode:   | 5901477339592        |
| Colour:        | Black                |
| Materials:     | Aluminium alloy cast |
| Height:        | 100 mm               |
| Width:         | 80 mm                |
| Depth:         | 100 mm               |
| Box packaging: | 20 pcs               |
|                |                      |