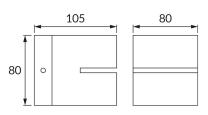

## **BASIC INFORMATION**

| Product name:  | ELTON G9 BLACK       |
|----------------|----------------------|
| Ideus index:   | 03957                |
| EAN barcode:   | 5901477339578        |
| Colour:        | Black                |
| Materials:     | Aluminium alloy cast |
| Height:        | 80 mm                |
| Width:         | 80 mm                |
| Depth:         | 105 mm               |
| Box packaging: | 40 pcs               |